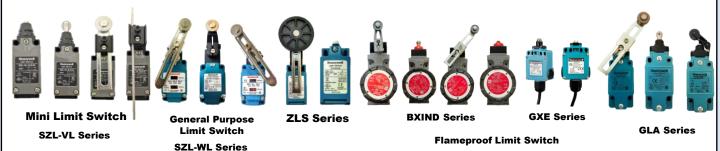

Incorporated in 2015 with a prime objective of being a preferred supplier of latest technological products and solutions in the field of Automation.

Ever since the inception, the company's aim has been to build a world-class corporate group that is truly competitive in the domestic & global marketplace. Today Indus Corporation is one of the established and well-accepted distributors for Industrial Automation, Building Automation, Factory Automation, Process Control & Medical sensing technologies.

## **Authorized Distributor of**

Honeywell

ENVITEC



**Autonics** 



# Honeywell



### **Limit Switches**



### Micro Switches













**Differential Pressure Switch** 

& Transmitter



Industrial **Pressure Switch** 









## **Honeywell Sensors for Electric Vehicle**















Current Sensor

**Hall Sensor** 

Aerosol Sensor

Speed Sensor

Commercial **Thermostat** 







**Portable Gas Detectors** 



**IAQ Sensor** 

(Temp, RH, CO2,

PM2.5, PM10)



**Single & Multigas Detectors** 

PM 2.5 Sensor Particle size: 0.3~10 micrometers **Concentration Range: 0** to 1000 microgram Output Type: I2C or UART (User configurable)



**Gas Sensors** ( CO, NO, & Oz )



ENVITEC &



CITY **TECHNOLOGY** 





OOM202







Analyser Oxiquant S

(E46-00-0021)

Oxygen



(E01-00-0047) 106135 MINISTER

MOX1







(AA428-210)





(AA829-M10) (AA829-210)



**Ventilat