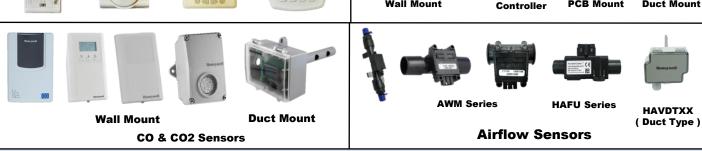

# Honeywell

## **Honeywell Sensors for Electric Vehicle**

Current Sensor

**Hall Sensor** 

Aerosol Sensor

Speed Sensor

Commercial **Thermostat** 

**Portable Gas Detectors** 

**IAQ Sensor** 

(Temp, RH, CO2,

PM2.5, PM10)

**Single & Multigas Detectors** 

PM 2.5 Sensor Particle size: 0.3~10 micrometers **Concentration Range: 0** to 1000 microgram Output Type: I2C or UART (User configurable)

**Gas Sensors** ( CO, NO, & Oz )