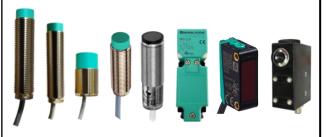

ors** 



**IAQ Sensor** 

(Temp, RH, CO2,

PM2.5, PM10)



**Single & Multigas Detectors** 

PM 2.5 Sensor Particle size: 0.3~10 micrometers **Concentration Range: 0** to 1000 microgram Output Type: I2C or UART (User configurable)



**Gas Sensors** ( CO, NO, & Oz )



ENVITEC &



CITY **TECHNOLOGY** 





OOM202







Analyser Oxiquant S

(E46-00-0021)

Oxygen



(E01-00-0047) 106135 MINISTER

MOX1







(AA428-210)





(AA829-M10) (AA829-210)



**Ventilator Flow Sensors** 



# **Autonics**

#### **Proximity Sensors**



#### **Temperature Controllers**







Photoelectric Sensors



**Encoders** 



**Counter / Timer** 



**Thyristor** 



**Area Sensors** 



**Panel Meters** 



**SMPS** 



**Tower Lights** 



# **5**PEPPERL+FUCHS

# Proximity Sensor & Photoelectric Sensor



#### **Encoders**



### **Safety Light Curtains**







PSM-520 Series



PSM-550 Series



**DPSM-550 Series** 

**Pressure Switches** 

## **Indus Corporation**