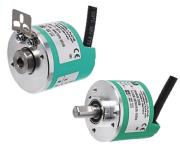

r** 

(Temp, RH, CO2,

PM2.5, PM10)



**Single & Multigas Detectors** 

PM 2.5 Sensor Particle size: 0.3~10 micrometers **Concentration Range: 0** to 1000 microgram Output Type: I2C or UART (User configurable)



**Gas Sensors** ( CO, NO, & Oz )



ENVITEC &



CITY **TECHNOLOGY** 





OOM202







Analyser Oxiquant S

(E46-00-0021)

Oxygen



(E01-00-0047) 106135 MINISTER

MOX1







(AA428-210)





(AA829-M10) (AA829-210)



**Ventilator Flow Sensors** 



# **Autonics**

#### **Proximity Sensors**



#### **Temperature Controllers**







Photoelectric Sensors



**Encoders** 



**Counter / Timer** 



**Thyristor** 



**Area Sensors** 



**Panel Meters** 



**SMPS** 



**Tower Lights** 



# **5**PEPPERL+FUCHS

# Proximity Sensor & Photoelectric Sensor



#### **Encoders**



### **Safety Light Curtains**







PSM-520 Series



PSM-550 Series



**DPSM-550 Series** 

**Pressure Switches** 

## **Indus Corporation**