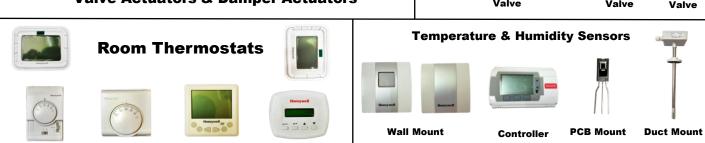

# Honeywell

### **Limit Switches**

### Micro Switches

**Differential Pressure Switch** 

& Transmitter

Industrial **Pressure Switch** 