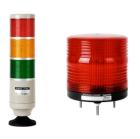

eed Sensor

Commercial **Thermostat** 







**Portable Gas Detectors** 



**IAQ Sensor** 

(Temp, RH, CO2,

PM2.5, PM10)



**Single & Multigas Detectors** 

PM 2.5 Sensor Particle size: 0.3~10 micrometers **Concentration Range: 0** to 1000 microgram Output Type: I2C or UART (User configurable)



**Gas Sensors** ( CO, NO, & Oz )



ENVITEC &



CITY **TECHNOLOGY** 





OOM202







Analyser Oxiquant S

(E46-00-0021)

Oxygen



(E01-00-0047) 106135 MINISTER

MOX1







(AA428-210)





(AA829-M10) (AA829-210)



**Ventilator Flow Sensors** 



# **Autonics**

#### **Proximity Sensors**



#### **Temperature Controllers**







Photoelectric Sensors



**Encoders** 



**Counter / Timer** 



**Thyristor** 



**Area Sensors** 



**Panel Meters** 



**SMPS** 



**Tower Lights** 



# **5**PEPPERL+FUCHS

# Proximity Sensor & Photoelectric Sensor



#### **Encoders**



### **Safety Light Curtains**







PSM-520 Series



PSM-550 Series



**DPSM-550 Series** 

**Pressure Switches** 

## **Indus Corporation**