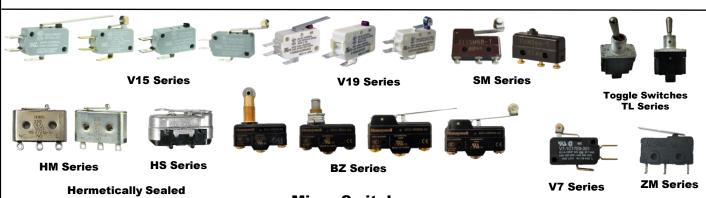

### Micro Switches

**Differential Pressure Switch** 

& Transmitter

Industrial **Pressure Switch** 