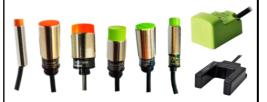

erential Pressure Switch** 

& Transmitter



Industrial **Pressure Switch** 









## **Honeywell Sensors for Electric Vehicle**















Current Sensor

**Hall Sensor** 

Aerosol Sensor

Speed Sensor

Commercial **Thermostat** 







**Portable Gas Detectors** 



**IAQ Sensor** 

(Temp, RH, CO2,

PM2.5, PM10)



**Single & Multigas Detectors** 

PM 2.5 Sensor Particle size: 0.3~10 micrometers **Concentration Range: 0** to 1000 microgram Output Type: I2C or UART (User configurable)



**Gas Sensors** ( CO, NO, & Oz )



ENVITEC &



CITY **TECHNOLOGY** 





OOM202







Analyser Oxiquant S

(E46-00-0021)

Oxygen



(E01-00-0047) 106135 MINISTER

MOX1







(AA428-210)





(AA829-M10) (AA829-210)



**Ventilator Flow Sensors** 



# **Autonics**

#### **Proximity Sensors**



#### **Temperature Controllers**







Photoelectric Sensors



**Encoders** 



**Counter / Timer** 



**Thyristor** 



**Area Sensors** 



**Panel Meters** 



**SMPS** 



**Tower Lights** 



# **5**PEPPERL+FUCHS

# Proximity Sensor & Photoelectric Sensor



#### **Encoders**



### **Safety Light Curtains**







PSM-520 Series



PSM-550 Series



**DPSM-550 Series** 

**Pressure Switches** 

## **Indus Corporation**