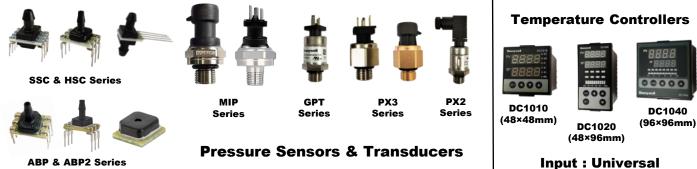

### Micro Switches

**Differential Pressure Switch** 

& Transmitter

Industrial **Pressure Switch** 

#### **Temperature Controllers**

Photoelectric Sensors

**Encoders** 

**Counter / Timer** 

**Thyristor** 

**Area Sensors** 

**Panel Meters** 

**SMPS** 