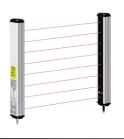

### **Safety Light Curtains**

PSM-520 Series

PSM-550 Series

**DPSM-550 Series** 

**Pressure Switches** 