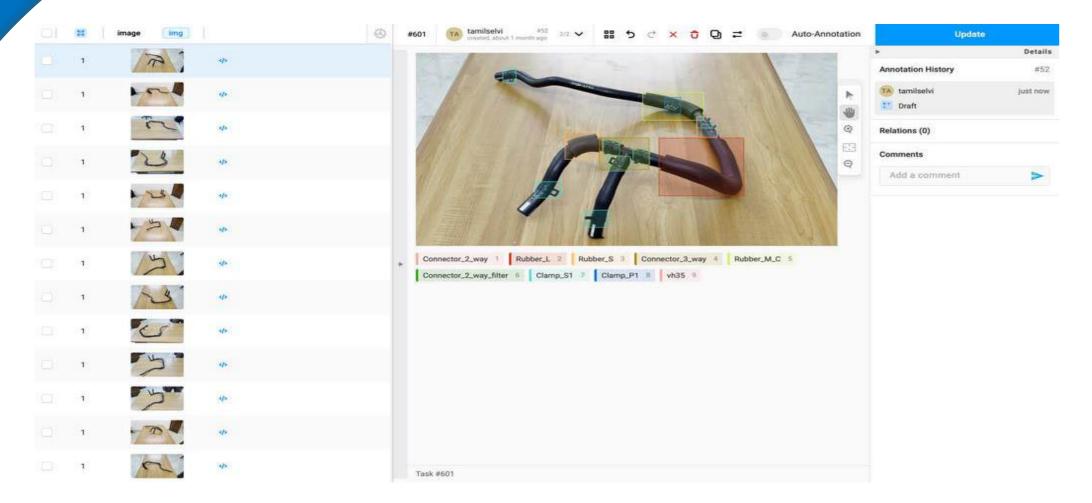

## **Perfect Trace**

Traceability application track all the parts that is assigning a unique identifier product or batch. This identifier is used to track the product's journey through the supply chain.

## Products has been Identified from various classes