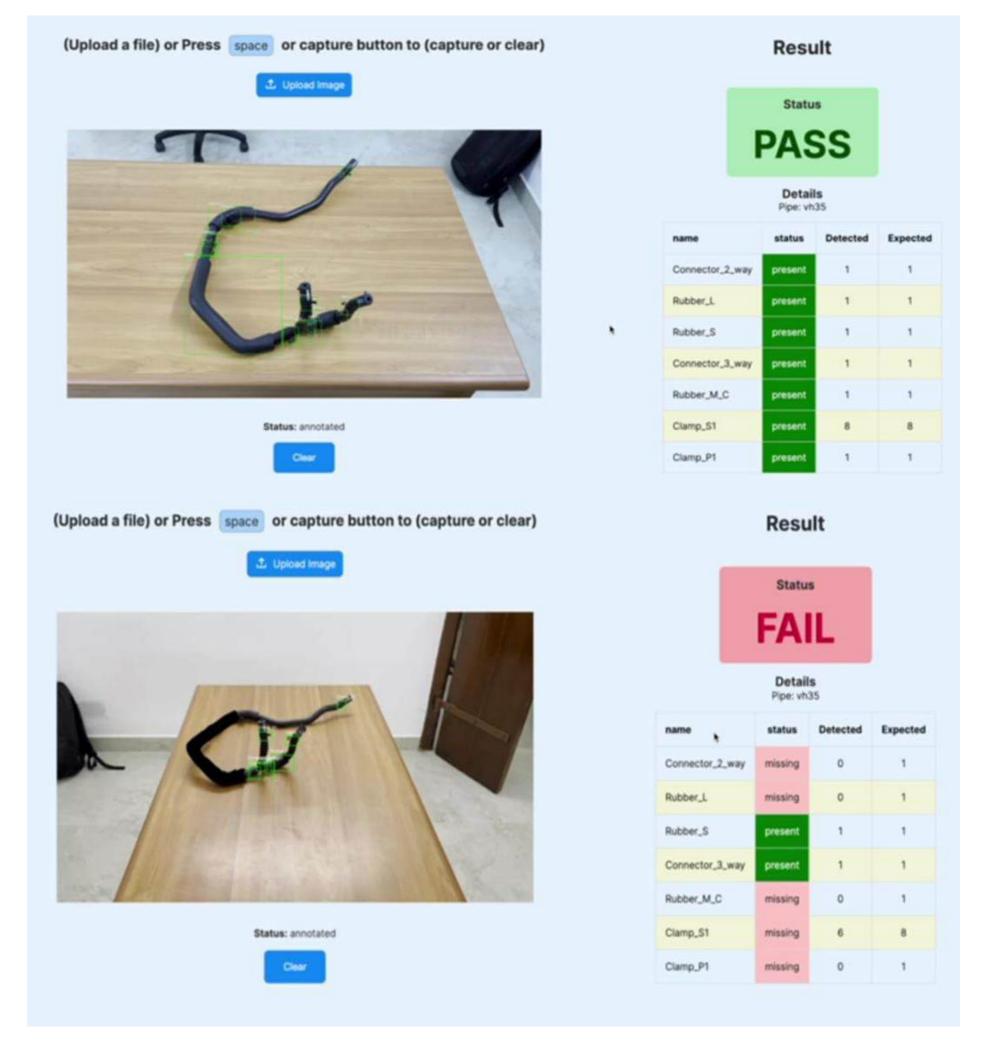

## **Perfect Verifier**

Quality verifier applications is ensuring that products meet the desired quality standards, which is essential for customer satisfaction, regulatory compliance, and business success.

## Products has been Identified from various classes