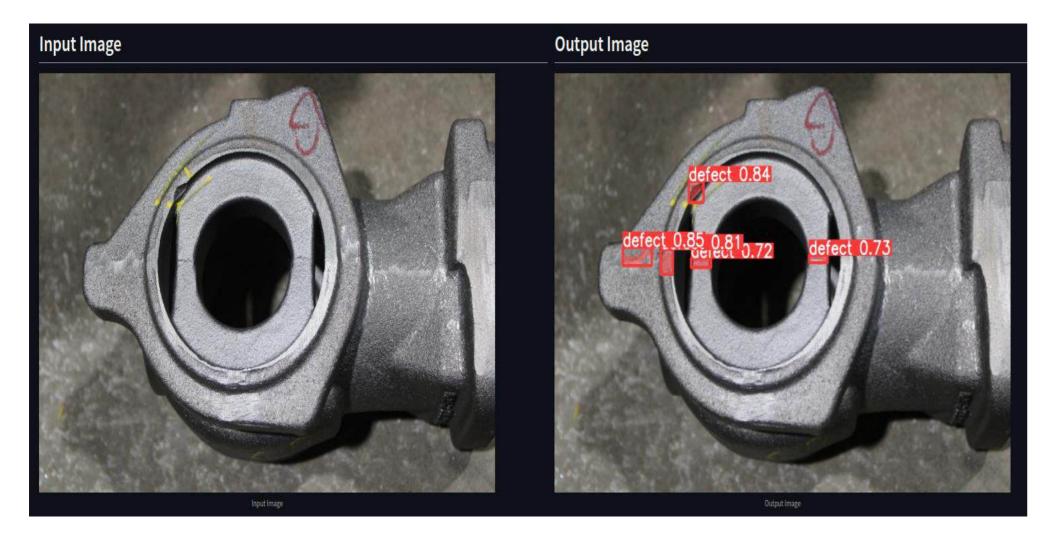

## Defect Identification for Quality Check

http://www.atplgroup.com

Missing elements are identified for Quality Check