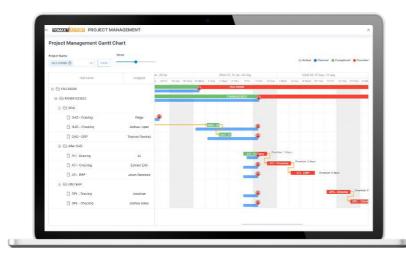

## **Tomax Project Management**

Improve customer satisfaction by identifying risks early, Increased visibility, optimizing costs, change management with effective collaboration.

- Capacity planning and resource allocation
- Forecast timelines and visualize dependencies
- Engineering change lifecycle management
- Manage projects, track progress, control risks
- Identify cost and efforts spent
- ✓ Timesheet and leave management