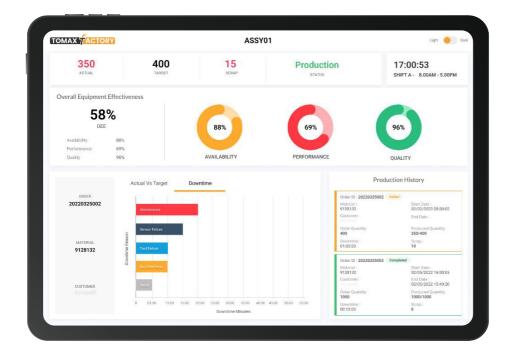

# **Tomax Operations Management**

- Production Scheduling
- Production Control
- Maintenance
- Conditional Monitoring
- OEE & KPI Dashboards
- Track and Trace
- ERP Integration

Monitor, Control and Maintain your manufacturing operations with the Tomax Control Tower.