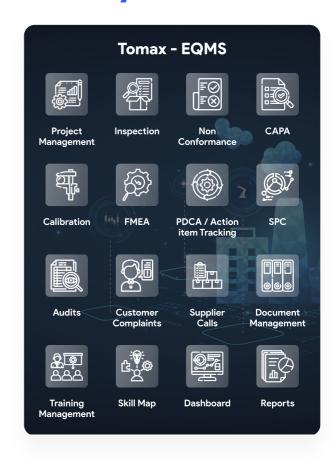

# **Enterprise Quality Management System**

Connecting Suppliers, Manufacturers, and Customers through a central cloud-based collaboration platform, Tomax EQMS has it all for continuous improvement.

- ✓ Unify quality processes with Tomax EQMS
- Automate ISO & IATF compliance
- Easily go paperless & eliminate mundane tasks
- Eliminate data silos to bring visibility
- Enable your front line to collaborate and improve

A Closed loop QMS driving Q 4.0