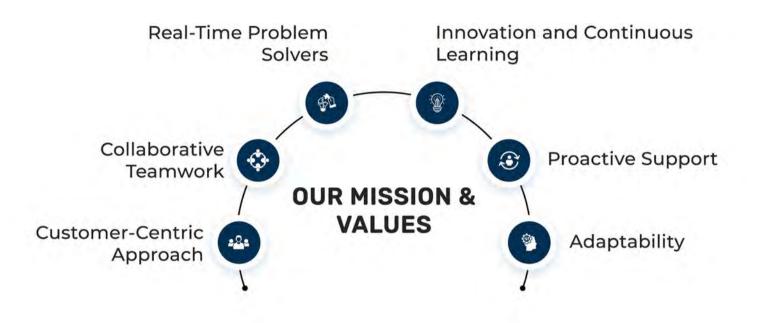

### **INNOVATIVE SOLUTIONS**

# 01

02

Inventor of several software tools in python that have significantly accelerated our PLC programming processes while ensuring error-free execution and time consuming.

We adhere to a high-standard programming approach for PLCs, incorporating reusable blocks, libraries, and standardized naming conventions.

03

Develop design guidelines to enhance eyesight on HMI/SCADA screens by employing selective color combinations to effectively highlight points of error in both light and dark themes.