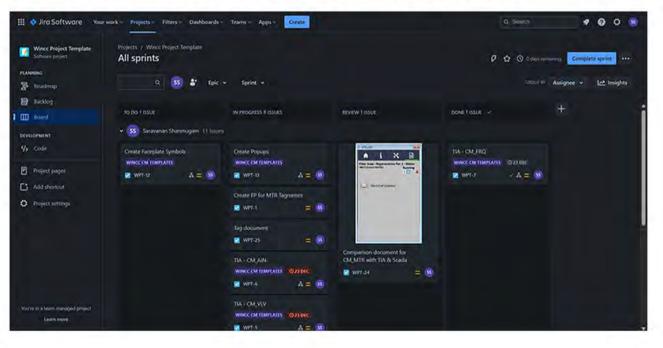

## JIRA TOOL FOR PROJECT TRACKING

### **COLLABORATION AND COMMUNICATION**

- We have been using the JIRA tool for project tracking through which we update regularly (weekly/biweekly) depending on the nature of the work. Both customers as well as from our organization can track the progression of work even when we are not in calls/meetings on a daily basis.
- We are ready to oblige to the terms and conditions of the client related to confidentiality. We adhere to industrial standards.