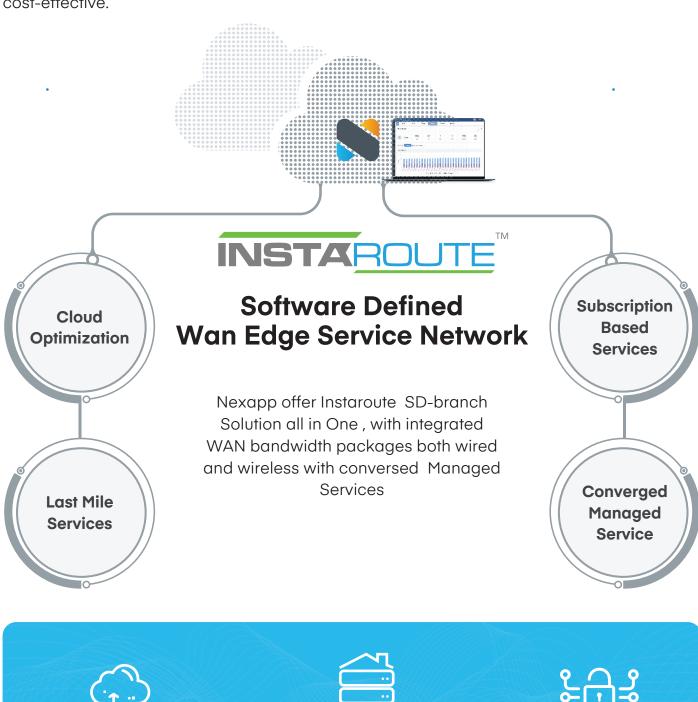

### **Software Defined Branch -Network as a Service**

SD-Branch uses SD-WAN technology bundled with WAN EDGE routers to transform and simplify branch networks. It allows multiple branches to be connected over wired and wireless WAN, making management and operations simple, reliable secure and cost-effective.

### **Cloud optimization**

Optimized traffic to Cloud and SaaS applications.

**BYO** connectivity

### **Converged Managed Services**

helps enterprises meet their technical and commercial requirements. Increasing agility and reducing cost and complexity. This service helps reduce downtime, simplify management and increase network capacity.

### **Network as a Service**