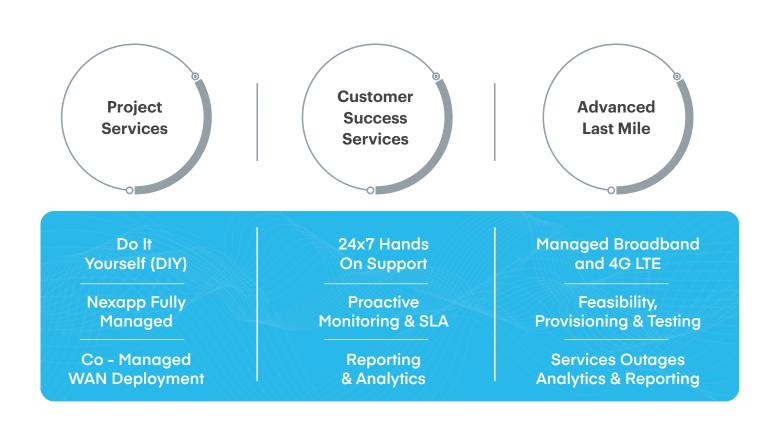

### **Converged Managed Services**

helps enterprises meet their technical and commercial requirements. Increasing agility and reducing cost and complexity. This service helps reduce downtime, simplify management and increase network capacity.

With a vision of providing a One Stop Solution approach, our Make in India solution "Instaroute" includes a range of headquarter core series cloud gateways and branch edge gateway appliances & routers, a SD - WAN cloud orchestrator platform along with a bundled managed services including last mile connectivity that is offered either as a subscription service or a DIY/co-managed solution.