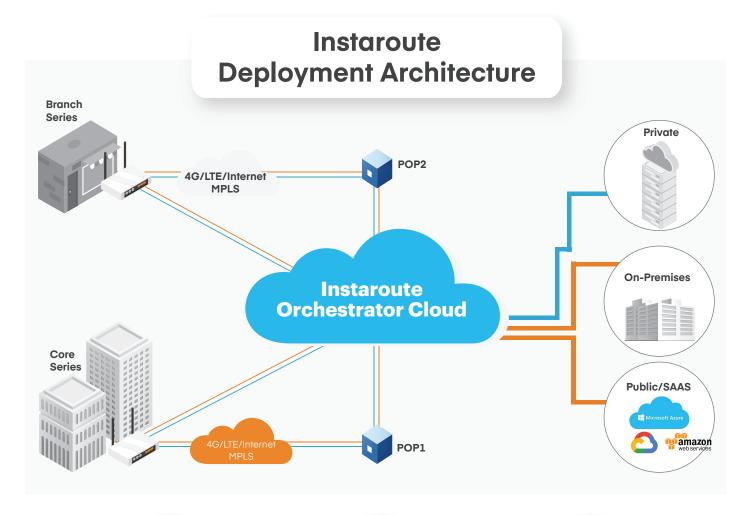

Cloud **Unified Orchestrator** 

**WAN EDGE Routers & Gateway** 

### **WAN EDGE Routers and Cloud Gateway**

Core series appliances available in Physical & Virtual (AWS) form factor, enterprise-class ruggedized wireless endpoint gateways and modems for branch offices

With a vision of providing a One Stop Solution approach, our Make in India solution "Instaroute" includes a range of headquarter core series cloud gateways and branch edge gateway appliances & routers, a SD - WAN cloud orchestrator platform along with a bundled managed services including last mile connectivity that is offered either as a subscription service or a DIY/co-managed solution.