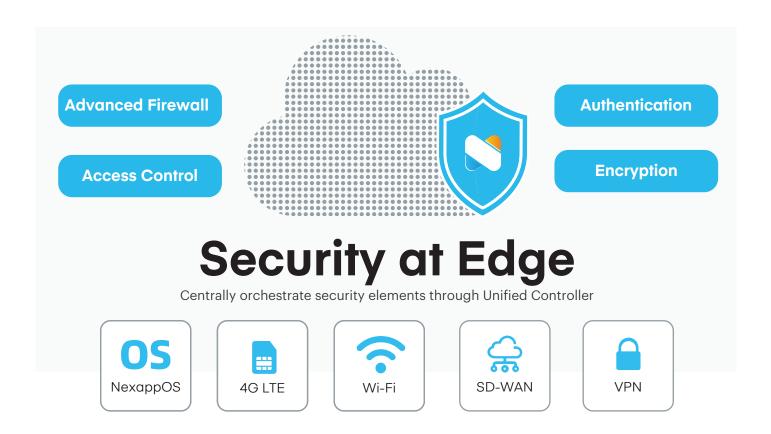

### **Software Defined Branch -Network as a Service**

SD-Branch uses SD-WAN technology bundled with WAN EDGE routers to transform and simplify branch networks. It allows multiple branches to be connected over wired and wireless WAN, making management and operations simple, reliable secure and cost-effective.

### **SOFTWARE DEFINED WAN**

Scalable Day One Deployment

Centralized Management

Zero Touch Provisioning

Next Gen Firewall

Advance Analytics

Multi WAN Support