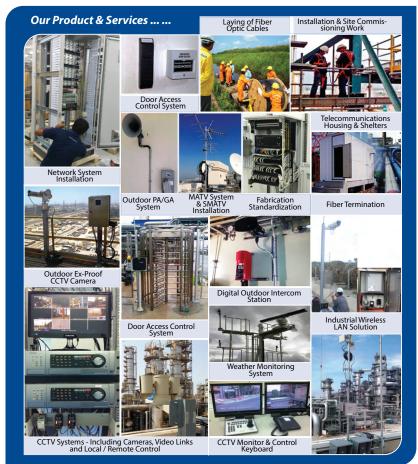

# **Industrial Telecommunication Systems**

#### INDUSTRIAL TELECOMMUNICATION SYSTEMS

- PA/GA & Paging & Intercom Systems
- PABX & Telephony Systems
- Industrial LAN / WAN Networks
- Fiber Optic Networks
- Time Synchronization Systems
- UHF / VHF Trunk Radio Communication Systems
- Microwave / VSAT / Wireless Systems
- Entertainment Systems
- Video Conferencing
- Marine Telecommunication & Navigation Systems
- Meteorological Systems
- Vessel Management & Vehicle Tracking Systems
- Non-Directional Beacon (NDB) Systems
- Personnel On Board (POB) Tracking Systems