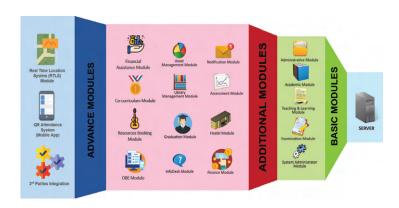

# **Academia Intelligent Management System (AIMS)**

Academia Intelligent Management System (AIMS) is an integrated IT solution software which is developed to support full academic, administrative and learning resource management operations for higher educational institution.

The AIMS will be mainly offered to new or the existing universities and colleges which are looking for an all-in-one solution that fully integrates all functional modules with excellent compatibility. The major academic operations range from admission, teaching and learning delivery, examination, transcript, statistical reports, management reports and beyond. The feature of highly cohesive and collaborative helps creating system that is unconstrained by time and place, help in increasing interactivity, mobility, connectivity, ubiquity and globalization.