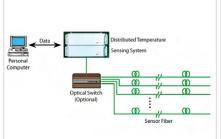

#### **Distribution Temperature Sensing Fiber Cables**

## Fiber Optic Temperature Sensing System