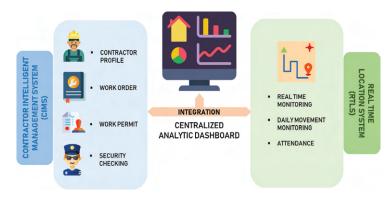

# **Contractor Intelligent Management System (CIMS)**

Contractor Intelligent Management System (CIMS) is a centralized software platform that helps in managing the performance of the outsourced work of the contractors.

The CIMS helps to keep track of the contractor's information, ranging from the worker's profile, competency, skill and work history for better operation planning. Besides, CIMS is specially built to integrate with the Real Time Location System (RTLS) which enables the tracking of contractor's daily movement, recording of attendance and tracing of unauthorized entries. This provides a full visibility into the working quality of the contracted service.

The CIMS also acts as a powerful analytical tool that provides meaningful analytic information for the management to work on maximizing operational and financial performance, while reducing possible risks.