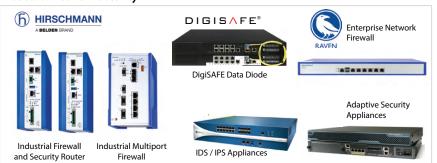

# **INDUSTRIAL NETWORK SECURITY & CYBER SECURITY**

#### **Industrial Network Security**

## **Cyber Security Solutions**

- Security Audit
- · Penetration Testing
- · Vulnerability Assessment
- Security Design and Implementation
- DDoS Solution
- ISA99 Compliance
- ISO27001 Compliance
- · Next Generation Firewall
- · Advanced Endpoint Protection
- · End Point Security Management • Managed Security Services (MSS)