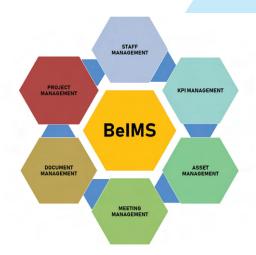

# **Be Intelligent Management System (BeIMS)**

Be Intelligent Management System (BeIMS) is a well-designed digital solution that provides necessary features that help organizations to centralize their operation processes. The system acts as a powerful tool that delivers advantages to businesses of all sizes in term of planning, controlling, organizing, directing and staffing.

The BelMS is aimed to accelerate the process workflow and help in boosting the productivity of an organization. It also helps in providing visibility and transparency in day-to-day operations, which is beneficial to all stakeholders of the organization. The operation processes ranging from staff management (leave, claim and attendance), KPI management, document management, meeting management, project management and asset management are all covered in the all-in-one solution.