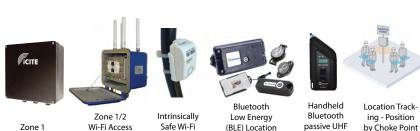

## RFID & REAL TIME LOCATION TRACKING (RTLS) PRODUCTS & SOLUTIONS

**RFID Label Printers** & Encoders

**RFID Labels** and Tags

**RFID Readers** and Gates

# Wi-Fi Real Time Location Tracking Systems (RTLS) (EXTRONICS (EX)

Points

Tracking Tags

RFID tag

Detection

RFID Tag