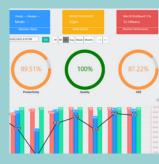

### MEIPAARI IOT Platform

The Meipaari IoT Platform optimizes factory operations with Al, IoT and automation, improving OEE, maintenance, downtime and reject analytics for maximum efficiency.