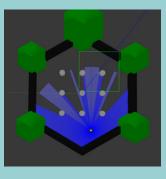

#### AUTONOMOUS Robot

The Al-Powered Autonomous Robot utilizes machine learning, IoT, LiDAR, Radar and cameras for precise, efficient and independent task execution, boosting productivity.