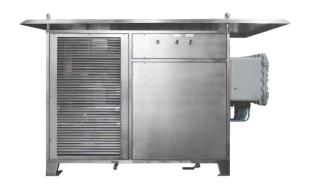

## **Ex-Proof Chiller**

- Suitable to Zone 1 & 2, IIB + H2
- Efficient cooling capacity
- > High-Quality CRCA, SS 304, SS 316 options
- Individual electrical components are ATEX / PESO certified