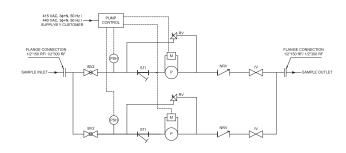

### **Blending Analyzer System**

Analyzer system solution for blending of MS, HSD, Naphtha

- Analyzer shelter with HVAC
- Sample handling system
- Fast loop pump skid
- Validation tank
- Sample recovery unit
- FAT and SAT support

#### Measurement

- Sulphur
- Density
- Viscosity
- Flash Point
- Cloud Point
- RVP
- Distillation
- NIR Analyzer