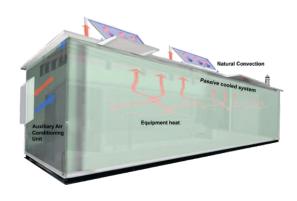

## **Passive Cooled Shelter**

- **▶** 10-15°C Cooler than daytime ambient\*
- No Electricity, No Maintenance, Eco-Friendly
- Plug and play installation

\* Depends on Day & Night Temperature Difference