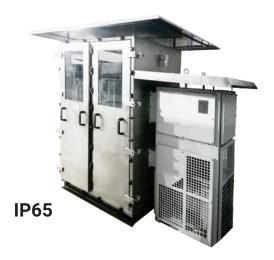

### **Analytical Systems Integrated Shelter** Analyzer Shelter Process GC Shelter Passive Cooled Shelter Integrated CEMS / GAS Integrated SWAS **Purge Panel System Solutions** Calibration Unit Aspiration System Close Loop SHS Liquid Sample Recovery System Auto Change Over Unit Double Block and Bleed System Validation System for HC Liquid

## **Purge Panel**

- ▶ HC accumulation is taken care
- Best Economical option

### **Types**

- Purge panel for Zone 1 / Zone 2
- Purge panel with Ex AC / IP65
- Purge panel with Vortex cooler