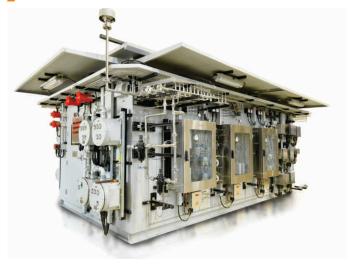

## Analyzer Shelter

- Suitable for Zone 1 or Zone 2, GR. IIC or IIA, IIB
- **▶** SS 304, SS 316, GI options available

### **Applications**

- Flow metering
- Gas chromatograph
- ▶ Blending, SRU & Process Analytical