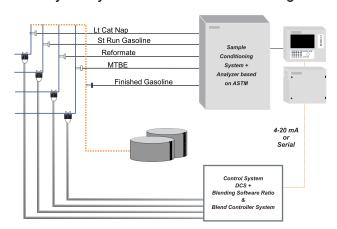

### **Blending Analyzer System**

Analyzer system solution for blending of MS, HSD, Naphtha

- Analyzer shelter with HVAC
- Sample handling system
- Fast loop pump skid
- Validation tank
- Sample recovery unit
- FAT and SAT support

#### Measurement

- Sulphur
- Density
- Viscosity
- Flash Point
- Cloud Point
- RVP
- Distillation
- NIR Analyzer