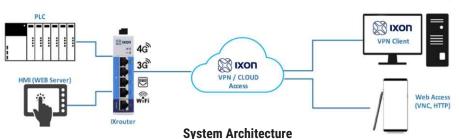

### Remote service & IIoT platform

- Machine to Cloud
- Integrated Remote Access
- Gateways & Routers
- Security & Compliance

#### **Automation Interface**

- RTUs
- I/O Modules
- Cloud Box
- Signal Isolators
- Dataloggers
- VPN System

I/O Moduls

**Datalogger** 

**RTUs** 