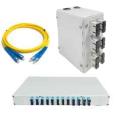

#### **Networking & Communication**

- Optimum Cable Entry available in LIU
- To Monitor Positive / Negative Air Flow
- Single & Multimode converters
- Temperature Humidity Transmitter
- Smart IO Module

LIU Box / Patch Cord

THT

**Air Flow Switch** 

**Media Converter** 