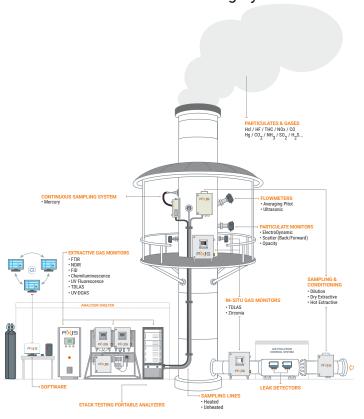

## **GAS** GAS Analysis System

- Hot Extractive
- Dilution Technology
- Multi Measurement System

#### Measurement

- CO & CO<sub>2</sub>
- $CH_4$
- SO<sub>2</sub>
- 0,
- THC
- NOx, NO
- SPM
- Opacity & Particulate
- Zirconia Oxygen Analyzer

## CEMS

### Continuous Emission Monitoring System

- Data Acquisition System
- Auto Calibration System
- 19" Rack Mounted Analyzer

#### Measurement

- SOx, NOx, CO & CO₂
- **D** 0<sub>2</sub>
- Mercury
- Stack Dust Monitor
- Stack Flue Gas Flow Meter
- Temperature and Moisture
- Differential Pressure Transmitter

- TDLAS & UV-DOAS Analyzers

- Dust & Flow Monitor
- Portable Gas Analyzer
- Mercury and VOC Gas Analyzer
- Emission Monitoring Analyzers

**UV-DOAS** 

**Dust Monitor** 

**Gas Analyzer** 

**TDLAS** 

**Stack Flow Meter** 