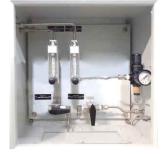

## **SWAS - Single/Multi Stream**

Steam and Water Analyzer Systems

- Compact Design
- Efficient cooler design
- Ease of Installation
- ASME PTC Standarded Sampling system
- Open Rack type / Walk Through panel / Inside Shelter
- Online analysis with Grab Sampling

#### Measurement

- pH / ORP
- SC, CC, CD
- Dissolved O<sub>2</sub>
- Chlorine
- Silica
- Sodium
- Phosphate
- Hydrazine
- Hydrocarbons in Water
- Oil in Water

### **SWAS Components**

Sample Cooler

Miniature Header

Direct Acting Pressure Reducing Valve

Auto Shut-off Valve

Sight Flow Indicator

Back Pressure Regulator

Cation Column