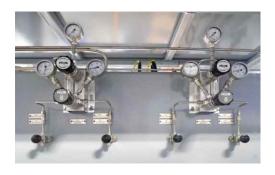

# Typh@@n Pressure Regulators

**Auto Change Over Regulator** 

Single Stage Pressure Regulators

**Dual Stage Cylinder Pressure Regulator** 

Piston Type Pressure Regulator

**Back Pressure Regulator** 

Relief Valve - Adjustable

Inline Relief Valve / Inline Filter

Pilot Operated Pressure Reducing Valve

**Dome Loaded Pressure Regulator** 