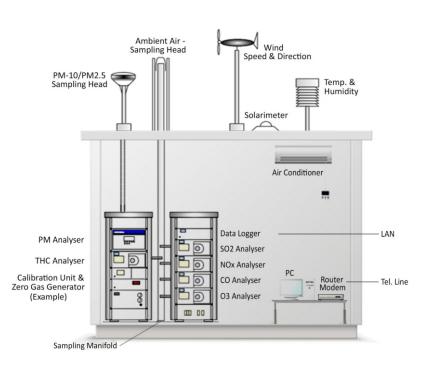

## **AAQMS**

### Ambient Air Quality Monitoring System

- AAQMS Shelter / Mobile van
- Automatic Calibration System
- DAS with Data Connectivity to CPCB& SPCB

#### Measurement

- **S**0₂
- NO, NO₂ & NOx
- CO, CO₂
- $\bullet$   $O_3(Ozone)$
- NH₃
- VOC (BTEX)
- ▶ PM10 & PM2.5
- Metrological Sensors