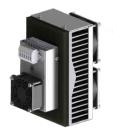

## Analyzer Shelter

- Suitable for Zone 1 or Zone 2, GR. IIC or IIA, IIB
- **▶** SS 304, SS 316, GI options available

### **Applications**

- Flow metering
- Gas chromatograph
- ▶ Blending, SRU & Process Analytical