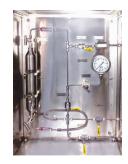

## **SWAS - Single/Multi Stream**

Steam and Water Analyzer Systems

- Compact Design
- Efficient cooler design
- Ease of Installation
- ASME PTC Standarded Sampling system
- Open Rack type / Walk Through panel / Inside Shelter
- Online analysis with Grab Sampling

#### Measurement

- pH / ORP
- SC, CC, CD
- Dissolved O<sub>2</sub>
- Chlorine
- Silica
- Sodium
- Phosphate
- Hydrazine
- Hydrocarbons in Water
- Oil in Water

### **SWAS Components**

Sample Cooler

Miniature Header

Direct Acting Pressure Reducing Valve

Auto Shut-off Valve

Sight Flow Indicator

Back Pressure Regulator

Cation Column