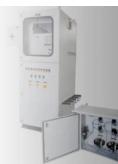

## **SWAS - Single/Multi Stream**

Steam and Water Analyzer Systems

- Compact Design
- Efficient cooler design
- Ease of Installation
- ASME PTC Standarded Sampling system
- Open Rack type / Walk Through panel / Inside Shelter
- Online analysis with Grab Sampling

#### Measurement

- pH / ORP
- SC, CC, CD
- Dissolved O<sub>2</sub>
- Chlorine
- Silica
- Sodium
- Phosphate
- Hydrazine
- Hydrocarbons in Water
- Oil in Water

### **SWAS Components**

Sample Cooler

Miniature Header

Direct Acting Pressure Reducing Valve

Auto Shut-off Valve

Sight Flow Indicator

Back Pressure Regulator

Cation Column