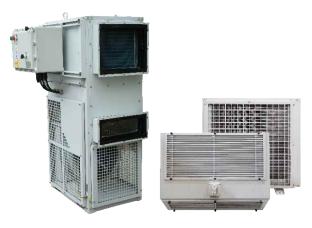

# )\\VAC

### Heating and Ventilating Air Conditioning Unit

- Industrial heavy-duty design
- Redundant unit / Blower option available
- **3**, 5, 7.5, 10, and 12-ton capacity options
- (- ve) °C to 60° C Customizable Ambient design
- Ease of Maintenance