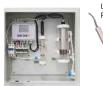

## **SWAS - Single/Multi Stream**

Steam and Water Analyzer Systems

- Compact Design
- Efficient cooler design
- Ease of Installation
- ASME PTC Standarded Sampling system
- Open Rack type / Walk Through panel / Inside Shelter
- Online analysis with Grab Sampling

### **SWAS Components**

Sample Cooler

Miniature Header

Direct Acting Pressure Reducing Valve

Auto Shut-off Valve

Sight Flow Indicator

Back Pressure Regulator

Cation Column