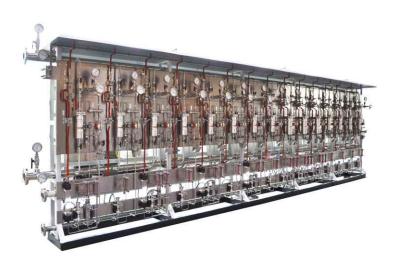

### **Analytical Systems Integrated Shelter** Analyzer Shelter Process GC Shelter Passive Cooled Shelter Integrated CEMS / GAS Integrated SWAS **Purge Panel System Solutions** Calibration Unit Aspiration System Close Loop SHS Liquid Sample Recovery System Auto Change Over Unit Double Block and Bleed System Validation System for HC Liquid

## Analyzer Shelter

- Suitable for Zone 1 or Zone 2, GR. IIC or IIA, IIB
- **▶** SS 304, SS 316, GI options available

### **Applications**

- Flow metering
- Gas chromatograph
- ▶ Blending, SRU & Process Analytical

## **E-House**

- Custom sizing available
- Inbuilt Auxiliary equipment options

#### **Types**

- Fire Retardant
- GRP
- Fire Resistance
- Blast Proof

### **Applications**

- Electrical room E-House
- Power & Communication
- Data storage E-House
- Instrumentation E-House