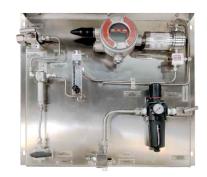

## Analyzer Shelter

- Suitable for Zone 1 or Zone 2, GR. IIC or IIA, IIB
- **▶** SS 304, SS 316, GI options available

### **Applications**

- Flow metering
- Gas chromatograph
- ▶ Blending, SRU & Process Analytical

## **Purge Panel**

- ▶ HC accumulation is taken care
- Best Economical option

### **Types**

- Purge panel for Zone 1 / Zone 2
- Purge panel with Ex AC / IP65
- Purge panel with Vortex cooler