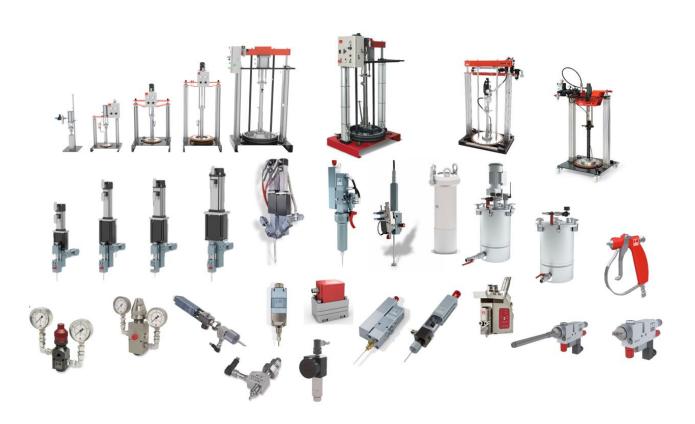

### Broad product portfolio

### METERING COMPONENTS + PUMPS

- Drum pumps
- Gear pumps
- Progressive cavity pumps
- Material pressure regulator
- Dispensing valves
- Metering valves
- Components for monitoring and Control
- Accessories

#### For large selection:

- Drum pumps
- Gear pumps
- Progressive cavity pumps
- Material pressure regulators
- Dispensing valves
- Metering valves
- Components for monitoring and control
- Accessories