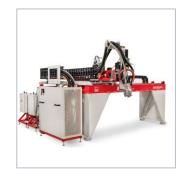

### **Automation**

#### **AUTOMATION**

- Production cell
- Stand-alone Systems
- Individual systems