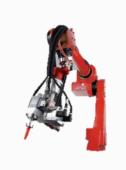

### **Automation**

#### **AUTOMATION**

- Production cell
- Stand-alone Systems
- Individual systems